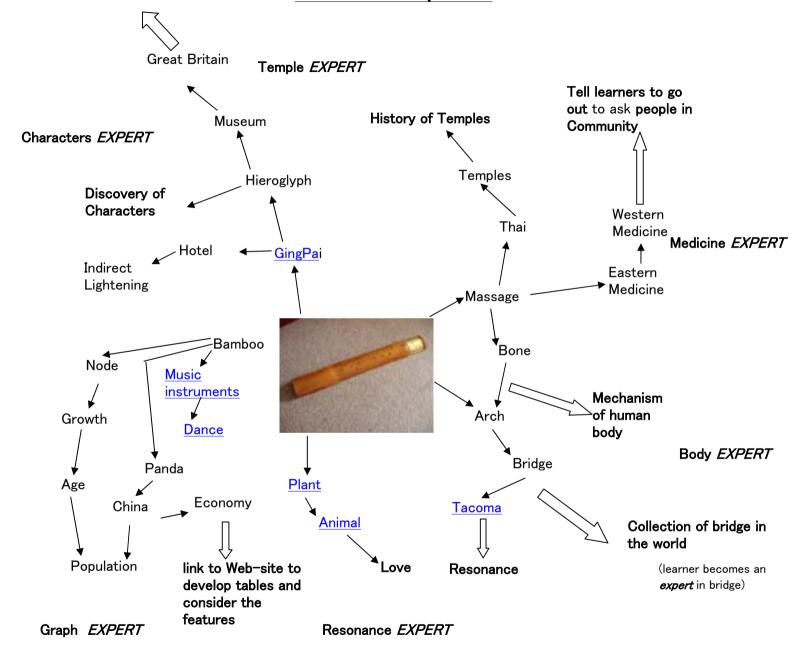

## Toward experts

## Role of Teacher

- (1) Encourage learner to be an 'expert' in a certain area he/she become interested and exposed and to develop 'Database of Wisdom' under cooperation.
- (2) At appropriate moment encourage him/her to collaborate and to go out to ask other experts in the group and in the community to expand his/her and their human network for its sustainable development.

## Evaluation:

- (1) Psychological involvement and elaboration: enjoyable, satisfying
- (2) Number of associated words responding his/her direct and in-direct experiences
- (3) Vertical and horizontal distance between associated words taking into account the attributes